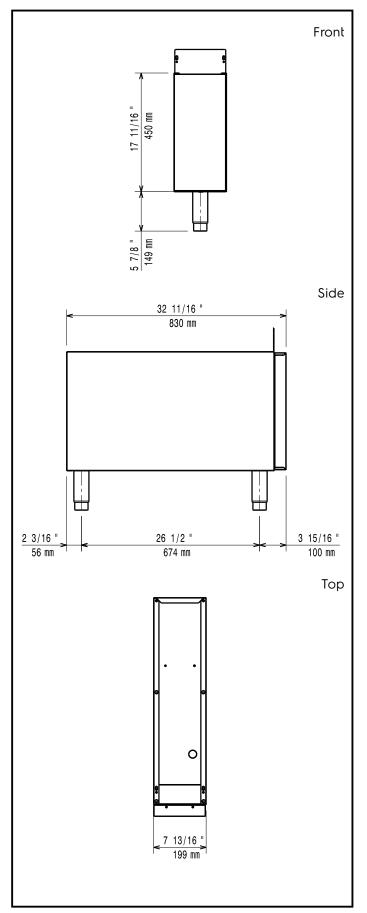

# **Key Information:**

External dimensions, Width:

**391220 (E9BANB00C0)** 200 mm External dimensions, Depth: 900 mm External dimensions, Height: 600 mm 14 kg

Modular Cooking Range Line 900XP 200 mm Closed Base